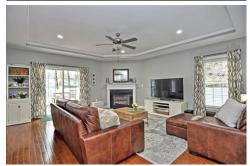

#### Remarks

Your wish list in now complete! Young 3 bedroom, 2 full and 1 half bath Townhome features open concept living with a white kitchen, private outdoor space, fully finished lower level and a sumptuous master suite with double sink, bath, tub and shower as well as a super sized walk in closet. The kitchen is exceptional with white cabinets, Carrara backsplash and gas cooking. The lower level was finished in 2017 providing quality finished space featuring Core-tec flooring in the media room and gym. All tucked away with fully fenced yard at the end of a private drive. Super location near Volante Farm,s downtown and train. Note: #920 is also on the market and if both are purchased it would make an ideal two family home.