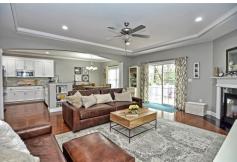

#### Remarks

Your wish list in now complete! Young 3 bedroom, 2 full and 1 half bath Townhome features open concept living with a white kitchen, private outdoor space, fully finished lower level and a sumptuous master suite with double sink, bath, tub and shower as well as a super sized walk in closet. The kitchen is exceptional with white cabinets, Carrara backsplash and gas cooking. The lower level was finished in 2017 providing quality finished space featuring Core-tec flooring in the media room and gym. All tucked away with fully fenced yard at the end of a private drive. Super location near Volante Farm,s downtown and train. Note: #920 is also on the market and if both are purchased it would make an ideal two family home.