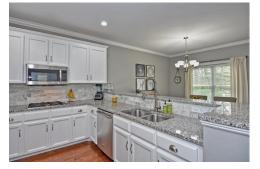

#### Remarks

Your wish list in now complete! Young 3 bedroom, 2 full and 1 half bath Townhome features open concept living with a white kitchen, private outdoor space, fully finished lower level and a sumptuous master suite with double sink, bath, tub and shower as well as a super sized walk in closet. The kitchen is exceptional with white cabinets, Carrara backsplash and gas cooking. The lower level was finished in 2017 providing quality finished space featuring Core-tec flooring in the media room and gym. All tucked away with fully fenced yard at the end of a private drive. Super location near Volante Farm,s downtown and train. Note: #920 is also on the market and if both are purchased it would make an ideal two family home.