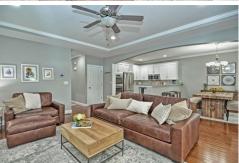

#### Remarks

Your wish list in now complete! Young 3 bedroom, 2 full and 1 half bath Townhome features open concept living with a white kitchen, private outdoor space, fully finished lower level and a sumptuous master suite with double sink, bath, tub and shower as well as a super sized walk in closet. The kitchen is exceptional with white cabinets, Carrara backsplash and gas cooking. The lower level was finished in 2017 providing quality finished space featuring Core-tec flooring in the media room and gym. All tucked away with fully fenced yard at the end of a private drive. Super location near Volante Farm,s downtown and train. Note: #920 is also on the market and if both are purchased it would make an ideal two family home.